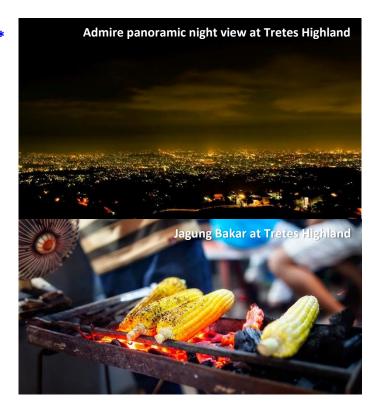

- 0800 Experience horse riding session at Tretes Village (own cost)
- 0900 Travel to Prigen Safari Park, 1h0m, 24km
- 1000 Discover the largest cat species in Prigen Safari Park
- 1230 Enjoy lunch with White Tiger at Tiger Cave Restaurant\*
- 1400 Explore the unique wildlife at Prigen Safari Park
  - Snapshot with Lion's Cub, Orang Utan & White Tiger's Cub
  - Elephants in their natural habitat
  - Sumatran Tiger Kingdom
- 1700 Travel to Surabaya City, 2h0m, 70km
- 1900 Enjoy Seafood Set Dinner at Sea Monster Restaurant\*
- 2030 Check in Surabaya hotel for 1-night
- 2100 Shop at Tunjungan Plazas (if time permits)
- 2200 Before we say good night