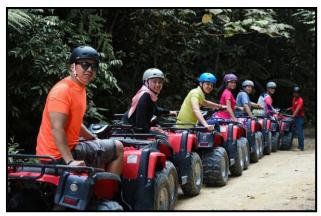

## Package A

1-1.5 hours offroad ride to 7-tiers Waterfall. The favourite trail by all.... imagine being greeted by the view of a stunning waterfall, hardly exploited by man.

### **Proposed Itinerary**

09.00am : Pick up from your hotel and head towards the basecamp

09.45am : Safety Briefing

10.00am : Start your "offroad" adventure on your ATV

: Enjoy the offroad ride to this 7 Tier Waterfalls

## Package B

1.5 - 2 hours offroad ride to Sofea Jane Waterfall. A very enjoyable and ideal ride for nature lovers... At the end of the journey, take a dip in the cold water.

#### **Proposed Itinerary**

09.00am : Pick up from your hotel and head towards the basecamp

09.45am : Safety Briefing

10.00am : Start your "offroad" adventure on your ATV

: Enjoy the offroad ride to Sofea Jane Waterfalls