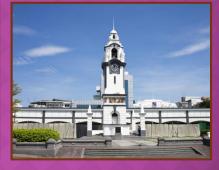

## **Itinerary:-**

0715 hrs: Pick up from KL Hotel to KL Sentral 0805 hrs: ETS train departs for Ipoh 1048 hrs: ETA Ipoh, transfer for Tour – Han Chin Pet Soo Museum 1130 hrs: Museum Tour 1330 hrs: Nga Choy Kai – Lunch 1430 hrs: Visit Ipoh Mural Arts Lane 1530 hrs: Visit Sam Poh Tong Cave Temple 1630 hrs: Visit Birch Memorial Clock Tower + State Mosque 1800 hrs: Back to Ipoh Railway Station 1812 hrs: ETS train back to KL Sentral 2052 hrs: ETA KL Sentral, drop back at hotel