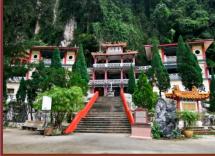

## **Itinerary:-**

0715 hrs: Pick up from KL Hotel to KL Sentral 0805 hrs: ETS train departs for Ipoh 1048 hrs: ETA Ipoh, transfer for Tour – Han Chin Pet Soo Museum 1130 hrs: Museum Tour 1330 hrs: Nga Choy Kai – Lunch 1430 hrs: Visit Ipoh Mural Arts Lane 1530 hrs: Visit Sam Poh Tong Cave Temple 1630 hrs: Visit Birch Memorial Clock Tower + State Mosque 1800 hrs: Back to Ipoh Railway Station 1812 hrs: ETS train back to KL Sentral 2052 hrs: ETA KL Sentral, drop back at hotel