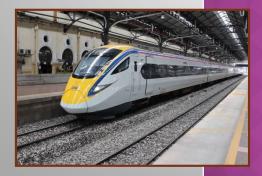

## **Itinerary:-**

0715 hrs: Pick up from KL Hotel to KL Sentral 0805 hrs: ETS train departs for Ipoh 1048 hrs: ETA Ipoh, transfer for Tour – Han Chin Pet Soo Museum 1130 hrs: Museum Tour 1330 hrs: Nga Choy Kai – Lunch 1430 hrs: Visit Ipoh Mural Arts Lane 1530 hrs: Visit Sam Poh Tong Cave Temple 1630 hrs: Visit Birch Memorial Clock Tower + State Mosque 1800 hrs: Back to Ipoh Railway Station 1812 hrs: ETS train back to KL Sentral 2052 hrs: ETA KL Sentral, drop back at hotel