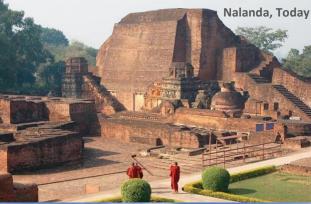

# Day 2 Explore the Famed Nalanda Mahavihara Ruins

- 0500 Enjoy breakfast at hotel
- 0600 Travel to Veluvana, Bamboo Grove, to visit the park where Buddha spent his 2<sup>nd</sup>, 3<sup>rd</sup>, 4<sup>th</sup> rain-retreats in Rajagaha
- 0615 Perform morning puja and meditation at the Veluvana,
- the Bamboo Grove
- 0800 Hike up to the peak of Sattapanni Hill to explore the Sattapanni Cave, where the First Buddhist Council was held after the Mahaparinibbana of the Buddha
- 0930 Snapshot photography at Sattapanni Cave overlooking the farm lands below
- 1100 Enjoy Indian Buffet or Set Lunch at the hotel
- 1200 Travel to the archaeological site of Nalanda, 0h45m, 19km
- 1300 Visit the Xuan Zang Memorial Hall & explore the famed Nalanda Mahavihara ruins and Archaeological Museum
- 1830 Enjoy Indian Buffet or Set Dinner at the hotel
- 2000 Before we say good night