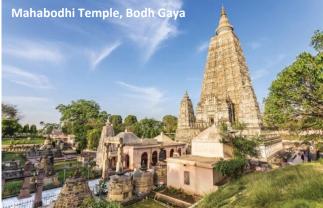

For reservation, kindly contact:

Tel: + 603-2148 9700

Email: sales@stctravel.com.my Website: www.stctravel.com.my

0515

1500 Walk to the Mahabodhi Temple, UNESCO World Heritage Site

1515 Pay homage to the Buddha at the Mahabodhi Temple

1600 Explore the surroundings at the Mahabodhi Temple

1800 Enjoy Indian Set Dinner at the hotel

1900 Walk to the Mahabodhi Temple, UNESCO World Heritage Site

1915 Pay homage to the Buddha at the Mahabodhi Temple

1930 Perform evening puja & meditate at the Mahabodhi Temple

2200 Before we say good night

#### Day 4 Explore the Holy Sites in Mahabodhi Temple

0500 Walk to Mahabodhi Temple for morning puja & meditation

Perform puja & practice meditation at the Sacred Bodhi Tree

0630 Explore the holy sites in Mahabodhi Temple Complex, built by Emperor Asoka in the 3<sup>rd</sup>century B.C, a UNESCO World Heritage Site:

- The Main Temple, faces east and contains a gilded statue of the seated Buddha holding earth as witness to his Enlightenment achievement
- Sacred Bodhi Tree, to the west of the main temple, the shades under which Siddhartha Gautama meditated and attained Enlightenment. This peepal tree's botanical name is Ficus religiosa. It was under this tree that the Buddha spent the 1<sup>st</sup> week in meditation after attaining Enlightenment. The present tree is probably the fifth succession of the original tree which was earlier destroyed several times by man-made misery and natural calamities
- Animisa-locana Cetiya, situated at the north east of Mahabodhi Temple, this is the place where the Buddha spent the 2<sup>nd</sup> week in meditation in standing posture gazing at the Bodhi Tree with motionless eyes for one whole week
- Cankamana, is the place where the Buddha spent the 3<sup>rd</sup> week in meditation practicing walking meditation, the raised platform with lotus flowers mark the spot where the Buddha kept his feet while walking
- Ratanaghara or the Jewel House, located at the north-west of the main temple, is the place where the Buddha spent the 4<sup>th</sup> week in meditation
- Ajapala Nigrodha Tree, a pillar marks the spot where the tree once stood marking the place where the Buddha spent the 5<sup>th</sup> week in meditation after attaining Enlightenment and delivered a discourse on the equality of mankind
- Mucalinda Sarovar, the lake where the Buddha spent the 6<sup>th</sup> week in meditation after his Enlightenment
- Rajayatana Tree, situated to the south of the Temple, this is the tree where the Buddha spent 7<sup>th</sup> week in meditation