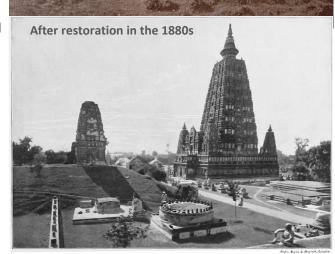

For reservation, kindly contact:

Tel: + 603-2148 9700

Email: sales@stctravel.com.my Website: www.stctravel.com.my

0515

1500 Walk to the Mahabodhi Temple, UNESCO World Heritage Site

1515 Pay homage to the Buddha at the Mahabodhi Temple

1600 Explore the surroundings at the Mahabodhi Temple

1800 Enjoy Indian Set Dinner at the hotel

1900 Walk to the Mahabodhi Temple, UNESCO World Heritage Site

1915 Pay homage to the Buddha at the Mahabodhi Temple

#### Day 4 Explore the Holy Sites in Mahabodhi Temple

0500 Walk to Mahabodhi Temple for morning puja & meditation

Perform puja & practice meditation at the Sacred Bodhi Tree

0630 Explore the holy sites in Mahabodhi Temple Complex, built by Emperor Asoka in the 3<sup>rd</sup>century B.C, a UNESCO World Heritage Site:

- The Main Temple, faces east and contains a gilded statue of the seated Buddha holding earth as witness to his Enlightenment achievement
- Sacred Bodhi Tree, to the west of the main temple, the shades under which Siddhartha Gautama meditated and attained Enlightenment. This peepal tree's botanical name is Ficus religiosa. It was under this tree that the Buddha spent the 1<sup>st</sup> week in meditation after attaining Enlightenment. The present tree is probably the fifth succession of the original tree which was earlier destroyed several times by man-made misery and natural calamities
- Animisa-locana Cetiya, situated at the north east of Mahabodhi Temple, this is the place where the Buddha spent the 2<sup>nd</sup> week in meditation in standing posture gazing at the Bodhi Tree with motionless eyes for one whole week
- Cankamana, is the place where the Buddha spent the 3<sup>rd</sup> week in meditation practicing walking meditation, the raised platform with lotus flowers mark the spot where the Buddha kept his feet while walking
- Ratanaghara or the Jewel House, located at the north-west of the main temple, is the place where the Buddha spent the 4<sup>th</sup> week in meditation
- Ajapala Nigrodha Tree, a pillar marks the spot where the tree once stood marking the place where the Buddha spent the 5<sup>th</sup> week in meditation after attaining Enlightenment and delivered a discourse on the equality of mankind
- Mucalinda Sarovar, the lake where the Buddha spent the 6<sup>th</sup> week in meditation after his Enlightenment
- Rajayatana Tree, situated to the south of the Temple, this is the tree where the Buddha spent 7<sup>th</sup> week in meditation