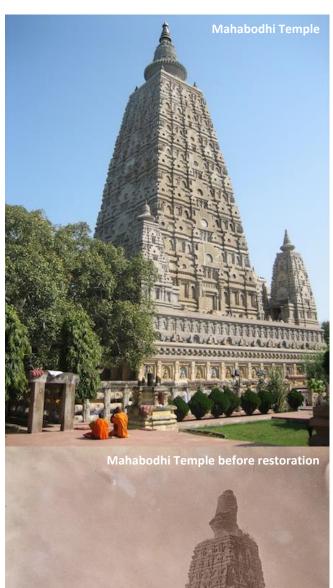

For reservation, kindly contact:

Tel: + 603-2148 9700

Email: sales@stctravel.com.my Website: www.stctravel.com.my

0515

1500 Walk to the Mahabodhi Temple, UNESCO World Heritage Site

1515 Pay homage to the Buddha at the Mahabodhi Temple

1600 Explore the surroundings at the Mahabodhi Temple

1800 Enjoy Indian Set Dinner at the hotel

1900 Walk to the Mahabodhi Temple, UNESCO World Heritage Site

1915 Pay homage to the Buddha at the Mahabodhi Temple

#### Day 4 Explore the Holy Sites in Mahabodhi Temple

0500 Walk to Mahabodhi Temple for morning puja & meditation

Perform puja & practice meditation at the Sacred Bodhi Tree

0630 Explore the holy sites in Mahabodhi Temple Complex, built by Emperor Asoka in the 3<sup>rd</sup>century B.C, a UNESCO World Heritage Site:

- The Main Temple, faces east and contains a gilded statue of the seated Buddha holding earth as witness to his Enlightenment achievement
- Sacred Bodhi Tree, to the west of the main temple, the shades under which Siddhartha Gautama meditated and attained Enlightenment. This peepal tree's botanical name is Ficus religiosa. It was under this tree that the Buddha spent the 1<sup>st</sup> week in meditation after attaining Enlightenment. The present tree is probably the fifth succession of the original tree which was earlier destroyed several times by man-made misery and natural calamities
- Animisa-locana Cetiya, situated at the north east of Mahabodhi Temple, this is the place where the Buddha spent the 2<sup>nd</sup> week in meditation in standing posture gazing at the Bodhi Tree with motionless eyes for one whole week
- Cankamana, is the place where the Buddha spent the 3<sup>rd</sup> week in meditation practicing walking meditation, the raised platform with lotus flowers mark the spot where the Buddha kept his feet while walking
- Ratanaghara or the Jewel House, located at the north-west of the main temple, is the place where the Buddha spent the 4<sup>th</sup> week in meditation
- Ajapala Nigrodha Tree, a pillar marks the spot where the tree once stood marking the place where the Buddha spent the 5<sup>th</sup> week in meditation after attaining Enlightenment and delivered a discourse on the equality of mankind
- Mucalinda Sarovar, the lake where the Buddha spent the 6<sup>th</sup> week in meditation after his Enlightenment
- Rajayatana Tree, situated to the south of the Temple, this is the tree where the Buddha spent 7<sup>th</sup> week in meditation