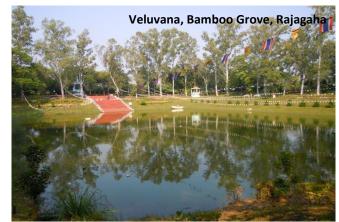

# Day 2 Explore the Famed Nalanda Mahavihara Ruins

- 0500 Enjoy breakfast at hotel
- 0600 Travel to Veluvana, Bamboo Grove, to visit the park where Buddha spent his 2<sup>nd</sup>, 3<sup>rd</sup>, 4<sup>th</sup> rain-retreats in Rajagaha
- 0615 Perform morning puja and meditation at the Veluvana,
- the Bamboo Grove
- 0800 Hike up to the peak of Sattapanni Hill to explore the Sattapanni Cave, where the First Buddhist Council was held after the Mahaparinibbana of the Buddha
- 0930 Snapshot photography at Sattapanni Cave overlooking the farm lands below
- 1100 Enjoy Indian Buffet or Set Lunch at the hotel
- 1200 Travel to the archaeological site of Nalanda, 0h45m, 19km
- 1300 Visit the Xuan Zang Memorial Hall & explore the famed Nalanda Mahavihara ruins and Archaeological Museum
- 1830 Enjoy Indian Buffet or Set Dinner at the hotel
- 2000 Before we say good night