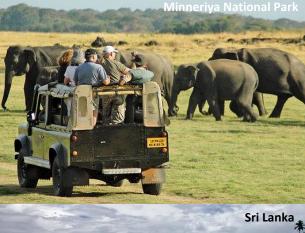

# Day 2 Spot the "Elephant Gathering" at Minneriya

0700 Enjoy breakfast at the hotel

0800 **Explore the Ancient Heritage in Anuradhapura**, **UNESCO** 

- Jaya Seri Maha Bodhi
- Mirisawetiya Maha Vihara
- Ruwanweli Maha Seya
- Thuparamaya Dagoba
- Lovamahapaya
- Abhayagiri Vihara
- Jetavanaramaya
- Lankarama
- 1200 Enjoy Sri Lankan Set Lunch at Rajarata Hotel\*
- Travel to Dambulla, Matale District, 1h45m, 71km 1300
- 1500 Check in hotel in Habarana for 1-night
- 1600 Witness the "Elephant Gathering" at Minneriya National Park

Every evening, between 150 to 200 elephants arrive at the reservoir, mainly to graze the grasses growing on the tank bed

- Enjoy International Buffet Dinner at the hotel\* 1830
- 2100 Before we say good night