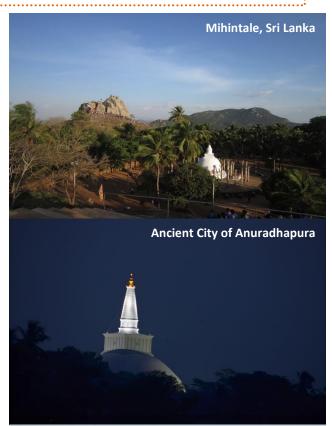

## Day 1 Admire the sunset at Mihintale Hill

- TBA Arrive at Bandaranaike International Airport
- TBA Meet & greet by tour guide at the airport's arrival gate
- Travel to Anuradhapura, North Central Province, 4h30m, 190km 1100
- Enjoy Sri Lankan Buffet Lunch at Saruketha Restaurant\* 1300
- Continue the journey to Mihintale, 2h30m, 112km, to visit 1400
  - Maha Stupa on the summit of the Mihintale Hill
  - Aradhana Gala on the summit of the Mihintale Hill
- 1630 Admire the sunset & panoramic view at the Mihintale Hill
- Check in hotel in hotel in Anuradhapura for 1-night 1900
- 2000 Enjoy International Buffet Dinner at the hotel\*
- 2200 Before we say good night

# Day 2 Spot the "Elephant Gathering" at Minneriya

0700 Enjoy breakfast at the hotel

0800 **Explore the Ancient Heritage in Anuradhapura**, **UNESCO** 

- Jaya Seri Maha Bodhi
- Mirisawetiya Maha Vihara
- Ruwanweli Maha Seya
- Thuparamaya Dagoba
- Lovamahapaya
- Abhayagiri Vihara
- Jetavanaramaya
- Lankarama
- 1200 Enjoy Sri Lankan Set Lunch at Rajarata Hotel\*
- Travel to Dambulla, Matale District, 1h45m, 71km 1300
- 1500 Check in hotel in Habarana for 1-night
- 1600 Witness the "Elephant Gathering" at Minneriya National Park