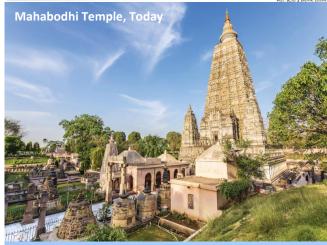

# Day 2 Discover the Holy Sites in Mahabodhi Temple

- 0500 Walk to Mahabodhi Temple for morning puja & meditation
- 0515 Perform puja & practice meditation at the Sacred Bodhi Tree
- 0630 Discover the holy sites in Mahabodhi Temple Complex, built by Emperor Asoka in the 3<sup>rd</sup> century B.C, a UNESCO World **Heritage Site:** 
  - The Main Temple, faces east and contains a gilded statue of the seated Buddha holding earth as witness to his Enlightenment achievement
  - Sacred Bodhi Tree, to the west of the main temple, the shades under which Siddhartha Gautama meditated and attained Enlightenment. This peepal tree's botanical name is Ficus religiosa. It was under this tree that the Buddha spent the 1<sup>st</sup> week in meditation after attaining Enlightenment. The present tree is probably the fifth succession of the original tree which was earlier destroyed several times by man-made misery and natural calamities
  - Animisa-locana Cetiya, situated at the north east of Mahabodhi Temple, this is the place where the Buddha spent the 2<sup>nd</sup> week in meditation in standing posture gazing at the Bodhi Tree with motionless eyes for one whole week
  - Cankamana, is the place where the Buddha spent the 3<sup>rd</sup> week in meditation practicing walking meditation, the raised platform with lotus flowers mark the spot where the Buddha kept his feet while walking