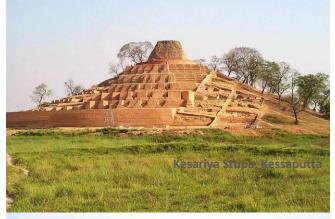

# Day 6 Discover the main sites of Mahaparinibbana Vihara

0600 Enjoy breakfast at the hotel

0700 Travel to Kushinagar Town, 3h45m, 177km

0900 En-route, stop by at Kessaputta town to visit Kesariya Stupa,

the place where the Buddha delivered the discourse of (Kalama Sutta) to the clan called the Kalamas

Continue the journey to Kushinagar Town

1000

1300 Enjoy Indian Buffet or Set Lunch at the hotel 1400

Visit the Ramabhar Stupa, the Buddha's cremation place 1500 Discover the main sites of Mahaparinibbana Vihara