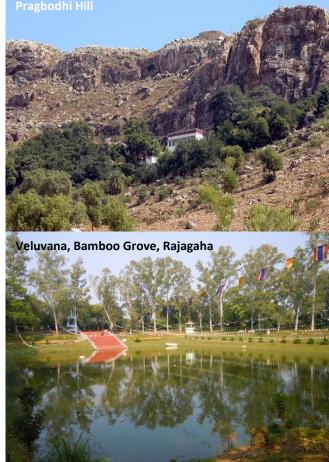

For reservation, kindly contact:

Tel: + 603-2148 9700

- Ratanaghara or the Jewel House, located at the north-west of the main temple, is the place where the Buddha spent the 4<sup>th</sup> week in meditation
- Ajapala Nigrodha Tree, a pillar marks the spot where the tree once stood marking the place where the Buddha spent the 5<sup>th</sup> week in meditation after attaining Enlightenment and delivered a discourse on the equality of mankind
- **Mucalinda Sarovar**, the lake where the Buddha spent the 6<sup>th</sup> week in meditation after his Enlightenment
- Rajayatana Tree, situated to the south of the Temple, this is the tree where the Buddha spent the 7<sup>th</sup> week in meditation
- 0800 Enjoy breakfast at the hotel
- 0900 Visit Brahmayoni Hill, where the Buddha delivered the fire sermon, (Adittapariyaya Sutta) to a thousand former fire-worshipping ascetics, who all became enlightened while listening to this discourse
- 1030 Transfer to Sujata Village to visit the Sujata Stupa and temple
- 1300 Enjoy Indian Buffet or Set Lunch at the hotel
- 1400 Travel to Pragbodhi Hill, 0h45m, 21km
- 1500 Walk uphill to discover a small cave where Siddhartha Gautama spent 6 years for austerity practices
- 1600 Hike up to the top of Pragbodhi for a panoramic view of Gaya
- 1700 Transfer back to the hotel for rest and refresh
- 1800 Enjoy Indian Buffet or Set Dinner at hotel
- 1900 Perform evening puja at Mahabodhi Temple
- 2030 Practice meditation at the Sacred Bodhi Tree
- 2230 Before we say good night

#### **Day 4** Explore the Famed Nalanda Mahavihara Ruins

0500 Enjoy breakfast at hotel

For reservation, kindly contact:

Tel: + 603-2148 9700

| 0600 | Travel to Veluvana, Bamboo Grove, to visit the park where                                          |
|------|----------------------------------------------------------------------------------------------------|
|      | the Buddha spent his 2 <sup>nd</sup> , 3 <sup>rd</sup> , 4 <sup>th</sup> rain-retreats in Rajagaha |
| 0615 | Perform morning puja and meditation at the Veluvana,                                               |