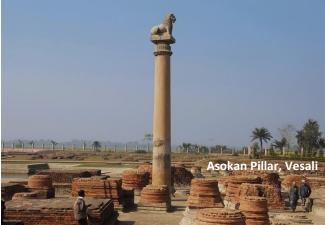

1200 Travel to the ancient city of Vesali, 2h0m, 59km

1400 Explore the 3<sup>rd</sup> century B.C, Asokan Lion Pillar

1600 Discover the Vijjians Stupa, the place where the Ratana Sutta

discourse was delivered by the Buddha