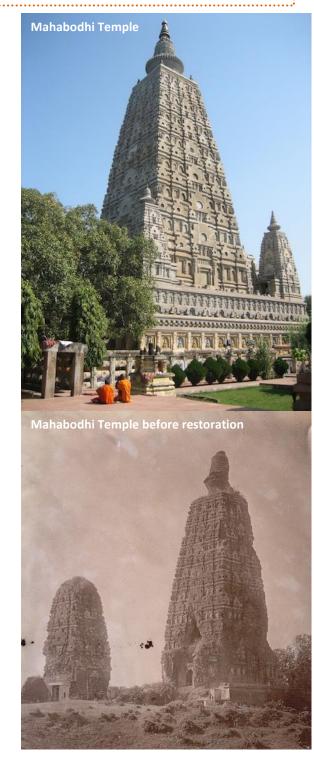

#### Day 1 Practice Meditation at Mahabodhi Temple

- Arrive at Gaya Airport by Thai Smile WE 327 1400
- 1500 Meet & greet by tour guide at the airport's arrival gate
- 1530 Check in hotel in Bodh Gaya for 2-nights
- 1700 Enjoy Indian Set Dinner at the hotel
- 1800 Walk to the Mahabodhi Temple, UNESCO World Heritage Site
- Pay homage to the Buddha at the Mahabodhi Temple 1815
- 1830 Perform evening puja & meditate at the Mahabodhi Temple
- Explore the surroundings of the Mahabodhi Temple 2000
- 2200 Before we say good night

# Day 2 Discover the Holy Sites in Mahabodhi Temple

- 0500 Walk to Mahabodhi Temple for morning puja & meditation
- 0515 Perform puja & practice meditation at the Sacred Bodhi Tree
- 0630 Discover the holy sites in Mahabodhi Temple Complex, built by Emperor Asoka in the 3<sup>rd</sup> century B.C, a UNESCO World **Heritage Site:** 
  - The Main Temple, faces east and contains a gilded statue of the seated Buddha holding earth as witness to his Enlightenment achievement
  - Sacred Bodhi Tree, to the west of the main temple, the shades under which Siddhartha Gautama meditated and attained Enlightenment. This peepal tree's botanical name is Ficus religiosa. It was under this tree that the Buddha spent the 1<sup>st</sup> week in meditation after attaining Enlightenment. The present tree is probably the fifth succession of the original tree which was earlier destroyed several times by man-made misery and natural calamities
  - Animisa-locana Cetiya, situated at the north east of Mahabodhi Temple, this is the place where the Buddha spent the 2<sup>nd</sup> week in meditation in standing posture gazing at the Bodhi Tree with motionless eyes for one whole week
  - Cankamana, is the place where the Buddha spent the 3<sup>rd</sup> week in meditation practicing walking meditation, the raised platform with lotus flowers mark the spot where the Buddha kept his feet while walking